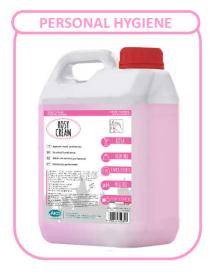

# **ROSY CREAM**

#### **FEATURES AND USE**

CREAM is a neutral hand soap containing high quality raw materials with special protective soothing agents that leave the skin soft and perfumed. Dermatologically tested. Pleasant flowery scent.

## **TECHNICAL DATA**

Physical state: viscous liquid

Colour: pink Odour: flowery pH: 4,5 +/- 0,5

Specific weight: 1 +/- 0,05 g/cm<sup>3</sup>